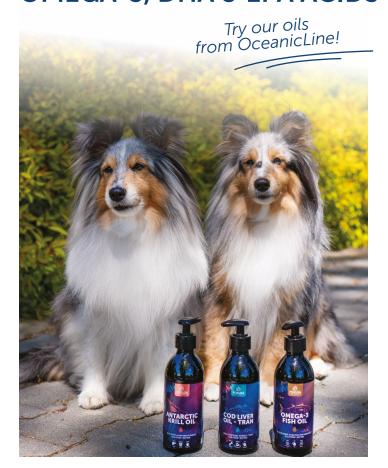

#### **Atlantic Salmon Oil**

High quality Atlantic salmon oil. It is a perfect supplement to the diet of a dog or cat. EPA and DHA acids contained in the oil clearly improve the condition of skin and hair, relieve symptoms of allergies, improve joint mobility, improve the efficiency of the cardio system and the functioning, development of the nervous system.

- rich in Omega-3 fatty acids
- recommended for poor eaters
- improves coat and skin condition

- Oil:
- □ 100 ml
- □ 300 ml
- □ 1000 ml

Antarctic Krill Oil sourced from sustainable fisheries (MSC certified) from the Antarctic Ocean. Rich in EPA, DHA fatty acids and astaxanthin (a strong antioxidant). Supports proper function of the heart, circulatory system and liver regeneration. A helpful supplement to the diet in case of various skin problems. An alternative for animals allergic to fish.

- calming skin allergies
- supports the immune system
- strengthens the heart and the circulatory system

#### Product form:

- Oil·
- □100 ml
- □ 250 ml
- □500 ml

#### Omega-3 Fish Oil

Top quality oil from wild sea fish, distinguished by the high content of beneficial Omega-3 acids. Regular use contributes to the comfort of the locomotive system and improves the quality of coat and skin. It does not contain artificial preservatives, and due to its delicate fishy taste and smell it is eagerly eaten by dogs and cats.

- rich in omega-3 fatty acids
- supports the musculoskeletal system
- certified and tested in an accredited laboratory

#### Product form:

- Oil:
- □100 ml
- □ 250 ml
- □500 ml
- □1000 ml

#### Cod Liver Oil

Rich in EPA and DHA fatty acids as well as natural vitamins A and D the oil obtained from fresh livers of wild cod fished in a responsible way (MSC certificate). Regular use improves the condition of the skin, hair and the work of the locomotor and nervous system. Perfect in the BARF diet. It does not contain dyes or preservatives.

- rich in D3 and A vitamins
- obtained from the liver of wild cod
- improves the condition of the skin and hair

- Oil·
- □100 ml
- □ 250 ml
- □ 500 ml

| Ra | awDietLine                | DOG | CAT | HAIR<br>AND SKIN | BARF<br>DIET | RESPIRATORY<br>SYSTEM | MMUNITY | JOINTS | improving<br>Appetite |
|----|---------------------------|-----|-----|------------------|--------------|-----------------------|---------|--------|-----------------------|
|    | BETA-GLUCAN               | •   | •   | •                |              |                       | •       | •      | •                     |
|    | BIO ALGA                  | •   | •   | •                | •            |                       | •       |        |                       |
|    | CALCIUM CITRATE           | •   | •   |                  | •            |                       |         |        |                       |
|    | DEVIL'S CLAW              | •   | •   |                  |              | •                     |         | •      |                       |
|    | CISTUS                    | •   | •   |                  |              | •                     | •       |        |                       |
|    | BREWER'S YEAST            | •   | •   | •                | •            | •                     |         |        | •                     |
|    | BREWER'S YEAST PRO PLUS   | •   | •   | •                | •            | •                     | •       |        | •                     |
|    | KAOLIN                    | •   | •   |                  |              | •                     |         |        |                       |
|    | HEMOGLOBIN                | •   | •   |                  | •            |                       | •       |        |                       |
|    | HEMOGLOBIN & BLOOD PLASMA | •   | •   |                  | •            |                       | •       |        |                       |
|    | COLLAGEN                  | •   | •   | •                |              |                       |         | •      |                       |
|    | ELM BARK                  | •   | •   |                  |              | •                     |         |        |                       |
|    | KRILL                     | •   | •   | •                | •            |                       | •       | •      | •                     |
|    | GREEN LIPPED MUSSEL       | •   | •   | •                |              |                       |         | •      | •                     |
|    | MSM                       | •   | •   | •                |              | •                     |         | •      |                       |
|    | MSM & ROSEHIP             | •   | •   | •                |              | •                     | •       | •      | •                     |
|    | BLOOD PLASMA              | •   | •   |                  | •            |                       | •       |        |                       |
|    | MILK THISTLE              | •   | •   |                  |              | •                     |         |        |                       |
|    | ROSEHIP                   | •   | •   |                  |              |                       | •       | •      | •                     |
|    | EGG SHELLS                | •   | •   |                  | •            |                       |         | •      |                       |
|    | SPIRULINE                 | •   | •   | •                |              |                       | •       |        |                       |
|    | TAURINE                   | •   | •   |                  | •            |                       |         |        |                       |
|    | VEGEHERBS&FRUITS          | •   | •   |                  | •            |                       |         |        | •                     |
|    | EGG YOLK                  | •   | •   | •                | •            |                       |         |        | •                     |