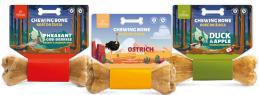

## Feel The Wild

Chewing bones are chews that are made of natural products. The valuable composition of our bones allows you to maintain the full health of your pet and provide with the necessary nutrients.

## PHEASANT & GOJI BERRIES

Composition: cowhide 93%, pheasant meat 4%, goji berries 1%, acerola powder 1%, sea buckthorn 1%.

Size: 12 cm / 17 cm

#### **OSTRICH**

Composition: cowhide 95%. ostrich 3%, bull pizzle 2%.

Size: 12 cm / 17 cm

## **DUCK & APPLE**

Composition: cowhide 94.5%. duck 4%, apple 1.5%.

**Size:** 12 cm / 17 cm