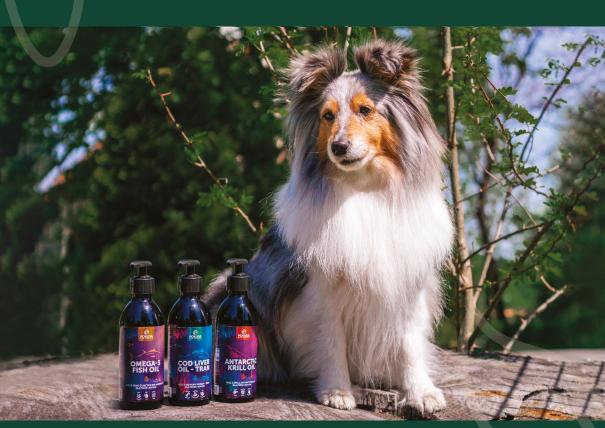

- rich in Omega-3 fatty acids
- recommended for poor eaters
- improves coat and skin condition

- Oil:
- □ 100 ml
- □ 300 ml
- □ 1000 ml

Antarctic Krill Oil sourced from sustainable fisheries (MSC certified) from the Antarctic Ocean. Rich in EPA, DHA fatty acids and astaxanthin (a strong antioxidant). Supports proper function of the heart, circulatory system and liver regeneration. A helpful supplement to the diet in case of various skin problems. An alternative for animals allergic to fish.

#### Omega-3 Fish Oil

Top quality oil from wild sea fish, distinguished by the high content of beneficial Omega-3 acids. Regular use contributes to the comfort of the locomotive system and improves the quality of coat and skin. It does not contain artificial preservatives, and due to its delicate fishy taste and smell it is eagerly eaten by dogs and cats.

#### Cod Liver Oil

Rich in EPA and DHA fatty acids as well as natural vitamins A and D the oil obtained from fresh livers of wild cod fished in a responsible way (MSC certificate). Regular use improves the condition of the skin, hair and the work of the locomotor and nervous system. Perfect in the BARF diet. It does not contain dyes or preservatives.