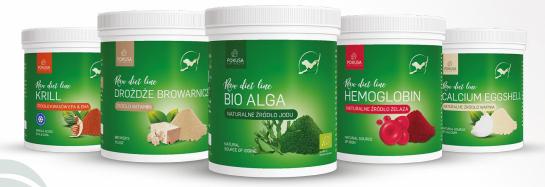

# Raw diet line

The basic component of a proper BARF diet is raw meat and organs. However, a menu based only on raw meat can cause deficiencies in nutrients important to your pet's health. To maintain a proper balance, we cannot forget about the proper supplementation. For pets whose diet consists mainly of raw meat, our experts have developed the RawDietLine supplements line. You will find here key supplements recommended when following the BARF diet such as: brewer's yeast, marine algae, haemoglobin or plasma. Omega-3 unsaturated fatty acids are an extremely important component of a meat-based diet. Their natural source is fish oil or krill meal. Additionally, the raw diet should be accompanied by other natural supplements, such as cistus, eggshells, MSM or rosehip, which increases the bioavailability of the products used.

The RawDietLine series offers a wide and complete range of products that are valuable to your pet's health.

#### **BIO Alga**

Multivitamin of natural origin for dogs and cats. It is the richest source of iodine and perfectly assimilable vitamins minerals and trace elements. It inhibits the formation of dental calculus. It also enhances skin and coat pigmentation. The product has the BIO quality certificate.

- strengthens immunity
- natural source of iodine
- inhibits the build-up of dental calculus

#### Product form:

- powder:
- **□** 350 g
- □1200 g
- **□** 3500 g

#### Hemoglobin

A natural product dedicated to dogs and cats fed with raw meat. It supplements the diet with blood deficiencies caused by bleeding meat during slaughter. It is a source of iron, high value animal protein, micro- and macroelements and vitamins. The product is recommended after surgeries and tick-horne diseases

- essential for the BARF diet
- recommended in case of anaemia
- natural source of iron

#### Product form:

- powder: tablets:
- 200 g ☐ 120 pieces
- □ 800 g

#### Krill

Krill is a source of over 18 amino acids. 11 vitamins. 70 minerals and astaxanthin (a powerful antioxidant). It provides EPA DHA in sufficient quantities for carnivores. It contains no heavy metals. Raw-DietLine Krill has been stripped of its exoskeleton before arinding. making it a completely safe product for dogs and cats without excessive fluoride.

- source of Omega acids
- improves palatability of meals
- improves coat condition

#### Product form:

- powder:
- □ 150 g
- □ 700 q □ 2000 q